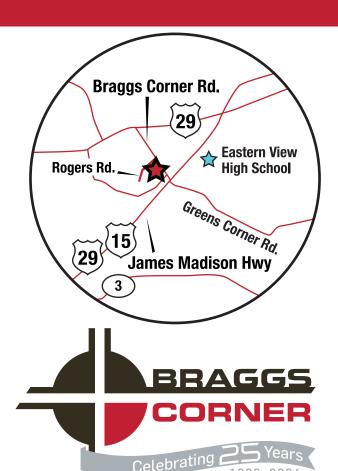

## Where Business Meets Success

Located at the corner of Route 29 Bypass/Braggs Corner Rd./ Rogers Rd. Culpeper, VA

1999-2024

Phone: 540.825.7712 www.braggscorner.com

We're designed to accommodate your business needs.

- FIOS
- Public Water
- Excellent High-Visability on Secondary Road
- Easy Access to Interchange Corridor
- Expansive Parking

BRAGGS CORNER is a commercial and industrial business center with multiple tenants and business owners located at the busiest interchange corridor in Culpeper, Virginia.