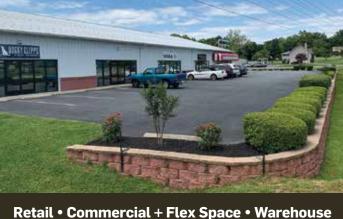

- FIOS
- Public Water
- Excellent High-Visability on Secondary Road
- Easy Access to Interchange Corridor
- Expansive Parking

BRAGGS CORNER is a commercial and industrial business center with multiple tenants and business owners located at the busiest interchange corridor in Culpeper, Virginia.

We're designed to accommodate your leasing needs – retail, commercial, high-quality office, flex space.

This location lends itself to large national companies such as Noland, an HVAC suppliy company, and Fastenal, an industrial supply company.

Regional companies have located here as well, such as Bruster's Real Ice Cream & Nathan's Hot Dogs

Local businesses thrive at BRAGGS CORNER as well:

- Shear Secrets, an upscale hair salon
  - Double J's, an antique and thrift store. Used, vintage, and consignment.
    - BOOM Fitness, a fitness and dance studio.
      - **Doggy Clipps**, a professional pet groomer.
        - Greensward, a landscape architect company that designs and builds custom hardscapes and landscapes.
        - BOOM Fitness & BOOM KIDZ, a fitness studio offering recreation and competitive gymnastics.
      - Ray's Automotive, auto & truck repair and maintenance. Sells medium/heavy duty truck parts for sale in showroom.
    - Mullen's Markings Inc.,
      a road striping and pavement marking
      company