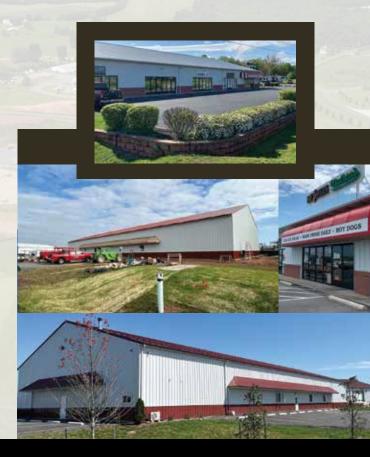

We're designed to accommodate your leasing needs – retail, commercial, high-quality office, flex space.

This location lends itself to large national companies such as Noland, an HVAC suppliy company, and Fastenal, an industrial supply company.

Regional companies have located here as well, such as Bruster's Real Ice Cream & Nathan's Hot Dogs

Local businesses thrive at BRAGGS CORNER as well:

- Shear Secrets, an upscale hair salon
  - Double J's, an antique and thrift store. Used, vintage, and consignment.
    - BOOM Fitness, a fitness and dance studio.
      - **Doggy Clipps**, a professional pet groomer.
        - Greensward, a landscape architect company that designs and builds custom hardscapes and landscapes.
        - BOOM Fitness & BOOM KIDZ, a fitness studio offering recreation and competitive gymnastics.
      - Ray's Automotive, auto & truck repair and maintenance. Sells medium/heavy duty truck parts for sale in showroom.
    - Mullen's Markings Inc.,
      a road striping and pavement marking
      company