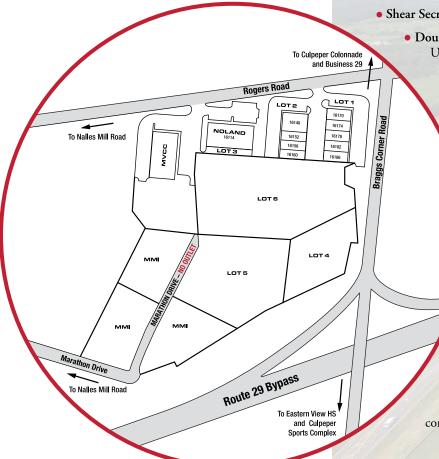

- FIOS
- Public Water
- Excellent High-Visability on Secondary Road
- Easy Access to Interchange Corridor
- Expansive Parking

BRAGGS CORNER is a commercial and industrial business center with multiple tenants and business owners located at the busiest interchange corridor in Culpeper, Virginia.

We're designed to accommodate your leasing needs – retail, commercial, high-quality office, flex space.

This location lends itself to large national companies such as Noland, an HVAC suppliy company, and Fastenal, an industrial supply company.

Regional companies have located here as well, such as Bruster's Real Ice Cream & Nathan's Hot Dogs

Local businesses thrive at BRAGGS CORNER as well:

- Shear Secrets, an upscale hair salon
  - Double J's, an antique and thrift store. Used, vintage, and consignment.
    - BOOM Fitness, a fitness and dance studio.
      - **Doggy Clipps**, a professional pet groomer.
        - Greensward, a landscape architect company that designs and builds custom hardscapes and landscapes.
        - BOOM Fitness & BOOM KIDZ, a fitness studio offering recreation and competitive gymnastics.
      - Ray's Automotive, auto & truck repair and maintenance. Sells medium/heavy duty truck parts for sale in showroom.
    - Mullen's Markings Inc.,
      a road striping and pavement marking
      company