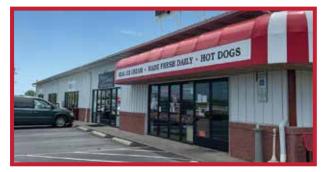

This location lends itself to large national companies such as Noland, an HVAC suppliy company, and Fastenal, an industrial supply company.

Regional companies have located here as well, such as Bruster's Real Ice Cream & Nathan's Hot Dogs