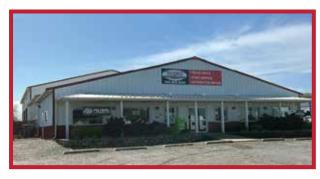

## www.braggscorner.com

**BRAGGS CORNER** is a commercial and industrial business center with multiple tenants and business owners located at the busiest interchange corridor in Culpeper, Virginia.

We're designed to accommodate your leasing needs – retail, commercial, high-quality office, flex space.

This location lends itself to large national companies such as Noland, an HVAC suppliy company, and Fastenal, an industrial supply company.

Regional companies have located here as well, such as Bruster's Real Ice Cream & Nathan's Hot Dogs