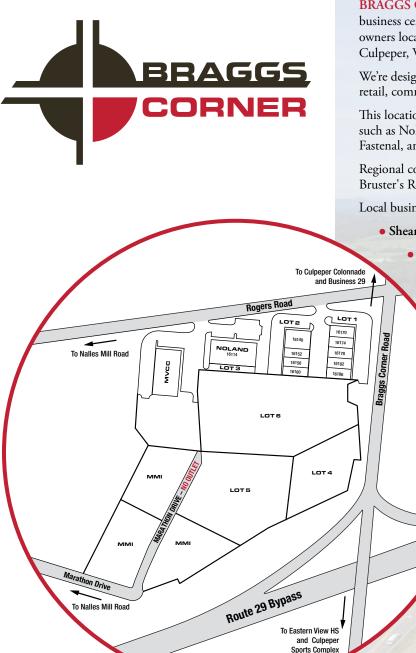

Where Business Meets Success

Located at the corner of Route 29 Bypass/Braggs Corner Rd./ Rogers Rd. Culpeper, VA

> Phone: 540.825.7712 www.braggscorner.com

## www.braggscorner.com

**BRAGGS CORNER** is a commercial and industrial business center with multiple tenants and business owners located at the busiest interchange corridor in Culpeper, Virginia.

We're designed to accommodate your leasing needs – retail, commercial, high-quality office, flex space.