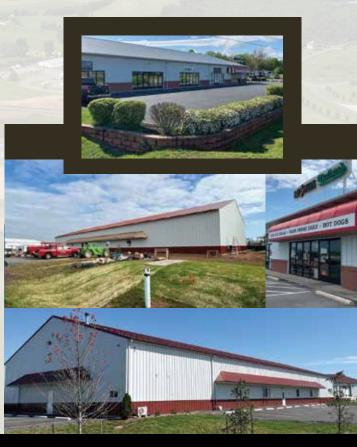

This location lends itself to large national companies such as Noland, an HVAC suppliy company, and Fastenal, an industrial supply company.

Regional companies have located here as well, such as Bruster's Real Ice Cream & Nathan's Hot Dogs

Local businesses thrive at **BRAGGS CORNER** as well:

- Shear Secrets, an upscale hair salon
  - Double J's, an antique and thrift store. Used, vintage, and consignment.
    - BOOM Fitness, a fitness and dance studio.
      - Doggy Clipps, a professional pet groomer.
        - Greensward, a landscape architect company that designs and builds custom hardscapes and landscapes.
        - Ray's Automotive, auto & truck repair and maintenance. Sells medium/heavy duty truck parts for sale in showroom.
        - Mullen's Markings Inc., a road striping and pavement marking company